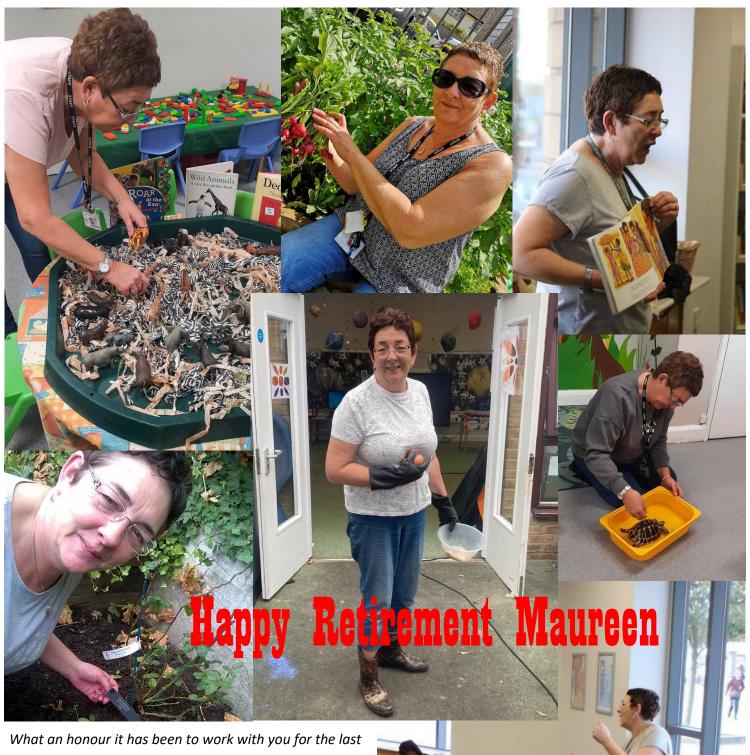

well. We will miss you very much and look forward to hearing of your successes in the classroom.

The second member of staff leaving us is *Maureen* from our Children's Centre. Maureen has been the most loyal, dedicated and cherished member of the RC team and has been with us for an incredible 46 years! What a remarkable achievement! Maureen has observed so many changes to Rebecca Cheetham over the years and has such an in-depth knowledge of the community and has built some wonderful relationships with parents over the years. Maureen leaves us to enjoy a well-earned retirement where she

plans to make the most of exploring the world around her. We are so incredibly sad to say goodbye, but we know you will still keep in touch and you're always welcome to collect the chicken eggs for us! We look forward to celebrating all your achievements on Friday during your farewell tea party. Please see the picture pages for a page celebrating Maureen.

Leigh-on-Sea Educational Visit

Sports Day 2024

What an honour it has been to work with you for the last 11 years of your incredible 46 years at Rebecca Cheetham. Your dedication and commitment to the children, families, chickens and tortoises has been an inspiration to us all. So many families in this part of Newham have built a special connection with you and the Children's Centre is a richer place because of the love and care you extended to your role. The enthusiastic advice and guidance you have provided to our families has been greatly received and I have loved hearing stories of how children you worked with back in the day have returned, parents themselves, and the cycle starts again.

Please enjoy your retirement, your grandchildren and visiting the world. We will miss you very much! Rohan

Fiesta Fun Day 2024