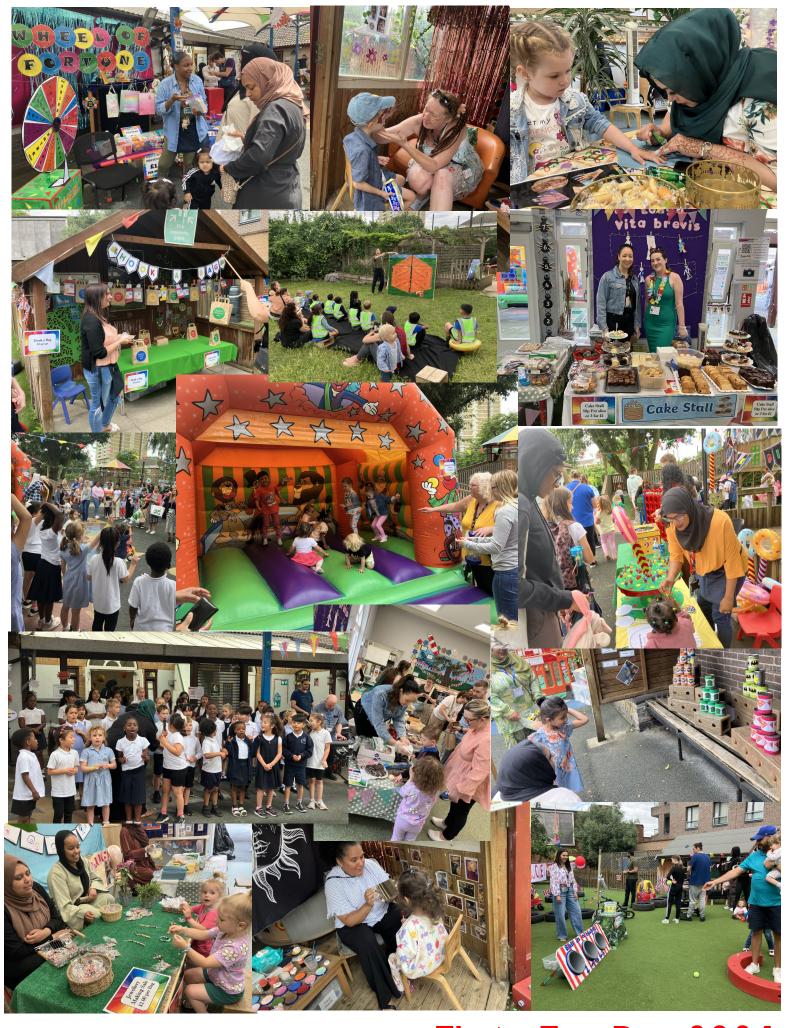

We couldn't have been more thrilled with our wonderful carnival day, *Fiesta Fun Day*; it was our biggest one yet with over 650 people joining us on the day. I would like to thank the amazing organizing committee for the fantastic work they did to bring the day to you and our brilliant team of staff who worked tirelessly all day long to get the event prepared and hosted for you all. These things don't just happen overnight and lots of work went on throughout the year to ensure the event was a huge success. Thank you for joining us and helping us to raise money for the nursery to spend on various initiatives to enrich our provision. Please see the photo pages for images of this event.