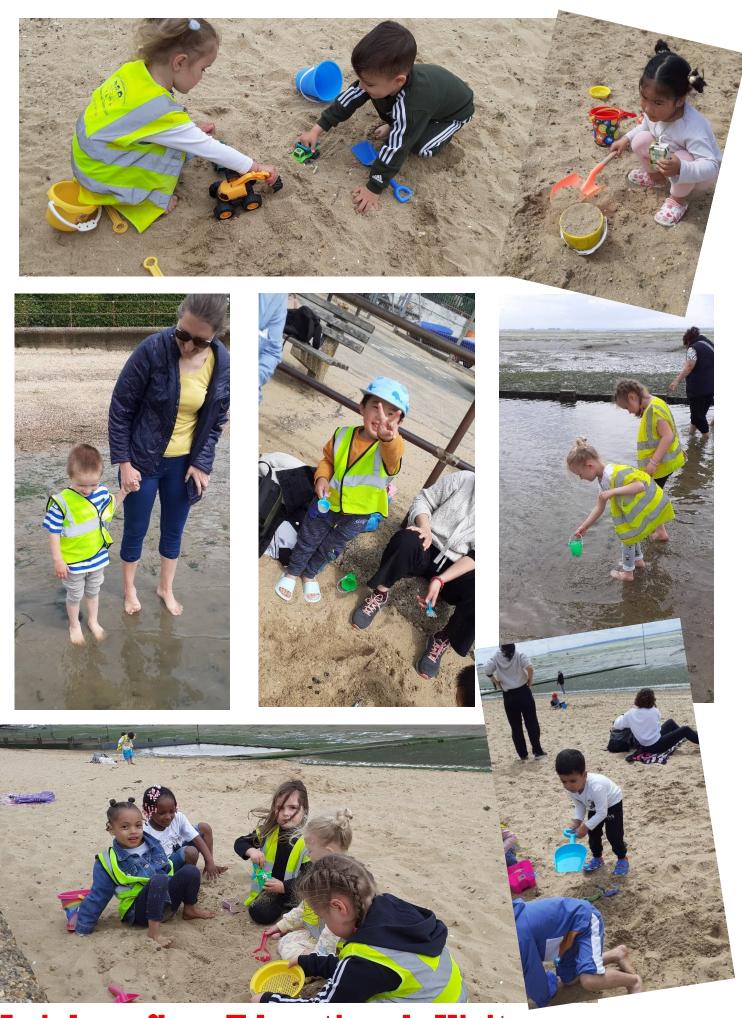

We were so glad to be able to organise a wonderful educational visit to **Leigh-on-Sea**. It is one of our most popular visits of the year and it's great to learn how easy it is to get from Stratford to the seaside relatively cheaply and quickly. We hope we have given you some inspiration over the summer break. Please see the photo pages for images of this event.