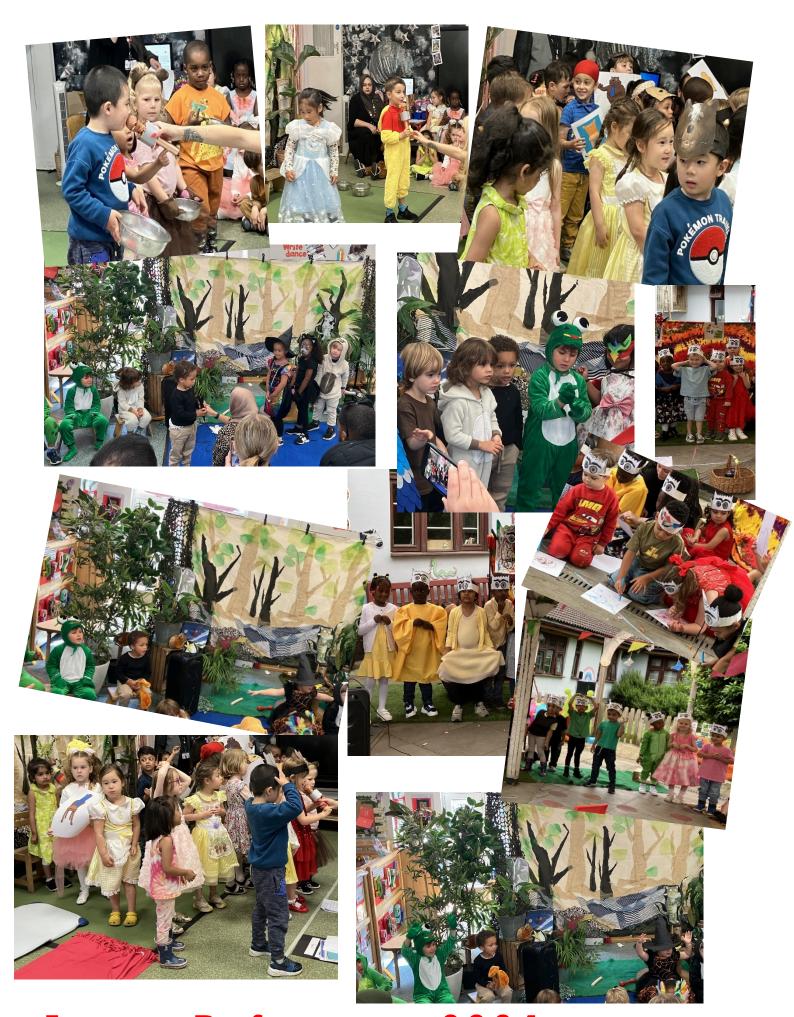

It was a very emotional week last week as we enjoyed the wonderful performances of all the *children leaving us for Reception in September*. The performances were a delightful culmination of all the hard work, energy and showcase of learning that the children have achieved during their time with us. We couldn't be more proud of our children and the wonderful progress they have made. Whilst we are so sad to say goodbye, we know how ready they are to begin this next step into their educational journey and we wish them nothing but best wishes. Please see the photo pages for some images from the performances.